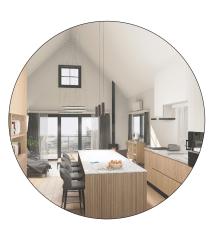

### Main Level Highlights:

- Primary suite with ensuite bath and walkin closet
- Bright and airy with high ceilings and expansive windows by Marvin
- Covered front porch and elevated back
  deck

### Main Level Dimensions:

- Kitchen: 14' x 12'
- DIning Room: 11' 4" x 9' 6"
- Living Room: 15' 7" x 13' 9"

- Bosch and GE ENERGY STAR<sup>®</sup> kitchen appliances with stainless steel finishes
- Laundry with LG ENERGY STAR<sup>®</sup> washer and dryer
- Jøtul gas stove in living room
- Guest ½ bath
- Primary Bedroom: 14' 6" x 11' 11"
- Deck: 20' x 8' 5"
- 1,085 sq. ft. (excluding garage)