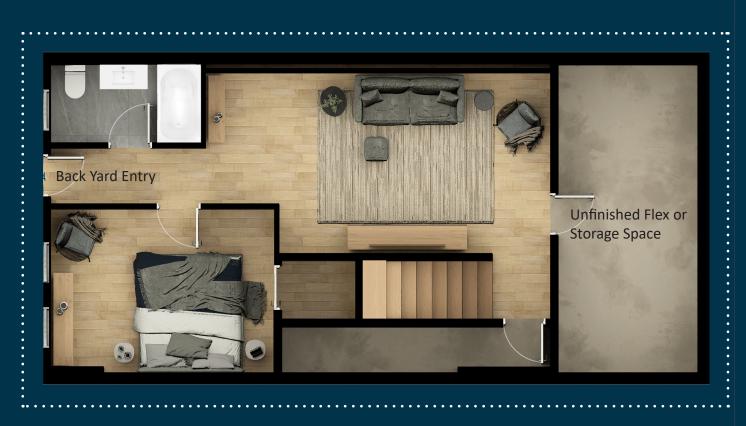

## Customizable Lower Level

### Lower Level Highlights:

- Walkout lower level with direct access to back yard (on select lots)
- Shown with optional:
  - 4th bedroom
  - Full bath
  - Family room

#### Lower Level Dimensions:

- Bedroom 4: 13' 6" x 10' 2"
- Family Room: 20' 9" x 11'
- Flex/Storage Space: 20' x 8' 4"

• Unfinished flex or storage space

• 730 sq. ft. (550 sq. ft. finished + 180 sq. ft. unfinished flex/storage space)