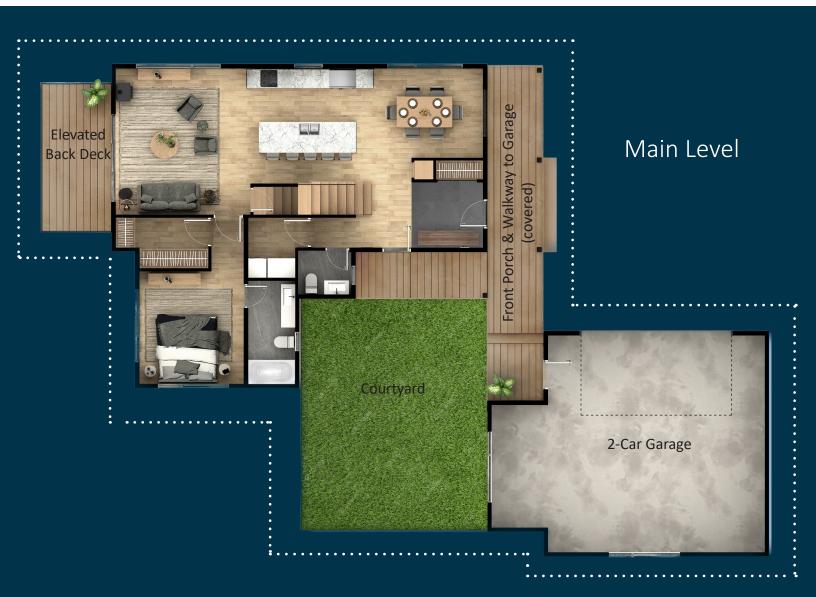

### Main Level Highlights:

- Primary suite with ensuite bath and walkin closet
- Bright and airy with high ceilings and expansive windows by Marvin
- Covered front porch and elevated back
  deck

### Main Level Dimensions:

- Kitchen: 14' x 12'
- DIning Room: 11' 4" x 9' 6"
- Living Room: 15' 7" x 13' 9"

- Bosch and GE ENERGY STAR<sup>®</sup> kitchen appliances with stainless steel finishes
- Laundry with LG ENERGY STAR<sup>®</sup> washer and dryer
- Jøtul gas stove in living room
- Guest ½ bath
- Primary Bedroom: 14' 6" x 11' 11"
- Deck: 20' x 8' 5"
- 1,085 sq. ft. (excluding garage)