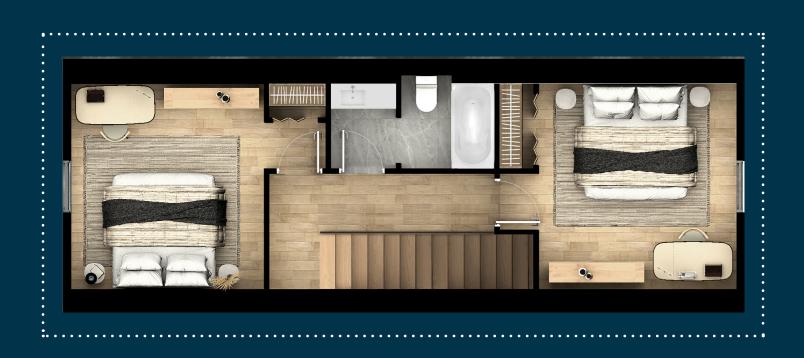

### Second Level

Second Level Highlights:

- Two bedrooms
- Full shared bath

Second Level Dimensions:

- Bedroom 2: 14' 4" x 12'
- Bedroom 3: 11' 7" x 12'

• 485 sq. ft.