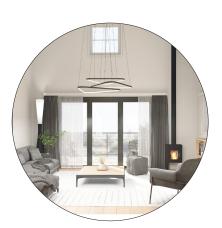

### Main Level Highlights:

- Primary suite with ensuite bath and walkin closet
- Bright and airy with high ceilings and expansive windows by Marvin
- Covered front porch and elevated back
  deck

### Main Level Dimensions:

- Kitchen: 14' x 12'
- DIning Room: 11' 4" x 9' 6"
- Living Room: 15' 7" x 13' 9"

- Bosch and GE ENERGY STAR<sup>®</sup> kitchen appliances with stainless steel finishes
- Laundry with LG ENERGY STAR<sup>®</sup> washer and dryer
- Jøtul gas stove in living room
- Guest ½ bath
- Primary Bedroom: 14' 6" x 11' 11"
- Deck: 20' x 8' 5"
- 1,085 sq. ft. (excluding garage)